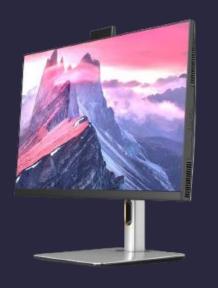

t-in components

AIOs come with built-in features such as webcams, microphones, and speakers, eliminating the need for separate peripherals. This can be convenient for video conferencing, multimedia playback, and other tasks that require audiovisual capabilities.

### Energy efficiency

AlOs are designed to be energy-efficient, with components optimized for power consumption. Additionally, because all components are integrated into a single unit, there is generally less power wasted compared to a desktop PC with multiple separate components.

### Easier maintenance

While upgrading components in an AIO can be more challenging compared to a traditional desktop PC, routine maintenance tasks such as dusting and cleaning are often easier due to the streamlined design.

# All in Ones - Design









# Thank you





**Contact Information:** 

9030019508

Sales@anwisystems.com