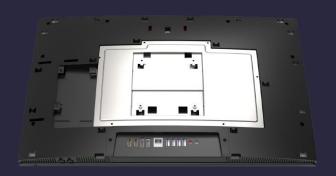

# **AIO - 1**

### Space-saving design:

AIOs integrate all components, including the monitor, CPU, and sometimes even the speakers, into a single unit. This compact design saves space on your desk compared to a traditional desktop PC setup, which requires a separate monitor, CPU tower, and possibly external speakers.

### Simplified setup:

With an AIO, you only need to plug in one power cord and possibly a keyboard and mouse, making setup quick and easy. Desktop PCs require more cables and connections, which can be more cumbersome to set up.

### Reduced cable clutter:

All components are integrated into the monitor, there are fewer cables to manage compared to a traditional desktop setup. This can lead to a cleaner and more organized workspace.

### Aesthetic appeal:

AIOs have sleek, modern designs that are visually appealing and blend well with various environments, whether it's a home office, living room, or workspace. Their streamlined appearance can help reduce clutter and create a more organized workspace.