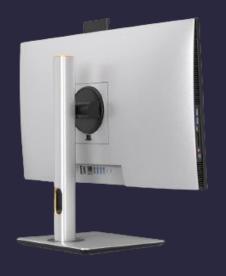

in components

AIOs come with built-in features such as webcams, microphones, and speakers, eliminating the need for separate peripherals. This can be convenient for video conferencing, multimedia playback, and other tasks that require audiovisual capabilities.

### Energy efficiency

AlOs are designed to be energy-efficient, with components optimized for power consumption. Additionally, because all components are integrated into a single unit, there is generally less power wasted compared to a desktop PC with multiple separate components.

### Easier maintenance

While upgrading components in an AIO can be more challenging compared to a traditional desktop PC, routine maintenance tasks such as dusting and cleaning are often easier due to the streamlined design.

# All in Ones - Design









# Thank you





**Contact Information:** 

9030019508

Sales@anwisystems.com