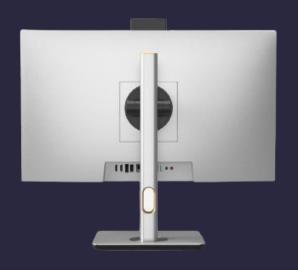

components

AIOs come with built-in features such as webcams, microphones, and speakers, eliminating the need for separate peripherals. This can be convenient for video conferencing, multimedia playback, and other tasks that require audiovisual capabilities.

### Energy efficiency

AlOs are designed to be energy-efficient, with components optimized for power consumption. Additionally, because all components are integrated into a single unit, there is generally less power wasted compared to a desktop PC with multiple separate components.

### Easier maintenance

While upgrading components in an AIO can be more challenging compared to a traditional desktop PC, routine maintenance tasks such as dusting and cleaning are often easier due to the streamlined design.

# All in Ones - Design









# Thank you





**Contact Information:** 

9030019508

Sales@anwisystems.com