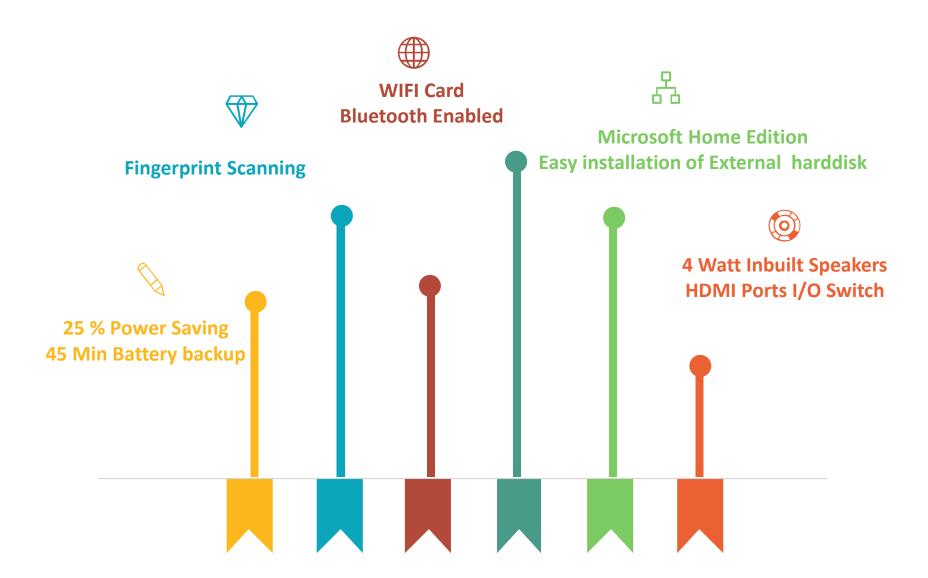

# WELCOME TO

# **ANWI SYSTEMS**

**NEW ERA OF ALL IN ONES & LAPTOPS** 

# **Contents**



Welcome to Anwi Systems Private Limited, where we turn tech dreams into reality. Our journey is all about creating amazing IT products that are both powerful and affordable.



# **Specifications**

True Desktop Performance Equipped with Powerful Intel 12th and 13th Generation Desktop Processor





24 Inch (1920x1080P) FHD



Powerful Performance - i3, i5 & i7



Sleek Elegance

# **Key USPs**

Make In India



# **AIO - 1**

### Space-saving design:

AIOs integrate all components, including the monitor, CPU, and sometimes even the speakers, into a single unit. This compact design saves space on your desk compared to a traditional desktop PC setup, which requires a separate monitor, CPU tower, and possibly external speakers.



### Simplified setup:

With an AIO, you only need to plug in one power cord and possibly a keyboard and mouse, making setup quick and easy. Desktop PCs require more cables and connections, which can be more cumbersome to set up.



### Reduced cable clutter:

All components are integrated into the monitor, there are fewer cables to manage compared to a traditional desktop setup. This can lead to a cleaner and more organized workspace.



### Aesthetic appeal:

AIOs have