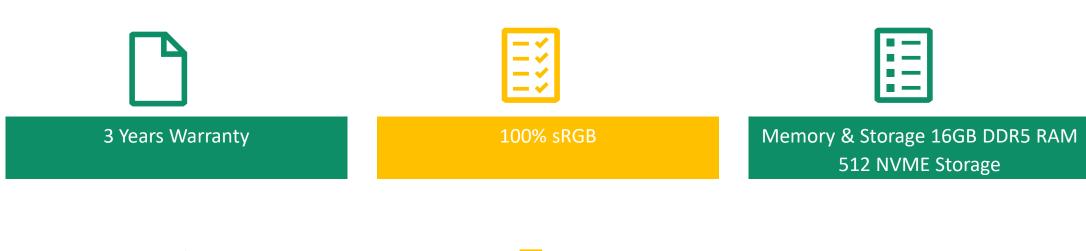

# **Specifications**

True Desktop Performance Equipped with Powerful Intel 12th and 13th Generation Desktop Processor

24 Inch (1920x1080P) FHD

Powerful Performance - i3, i5 & i7

Sleek Elegance